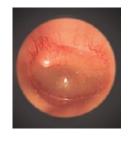

## **OTOSCOPE F.O. - BETA 400 LED**

2.4mm dia. 3mm dia. 4mm dia. 5mm dia

- Exclusive **4.2 X Magnification** Offers more details of Anatomy
- Fiber Optic Illumination Ensures Homogeneous, Very Bright Illumination and an Unobstructed View Of The Ear Canal and Tympanum
- All-Metal Housing
- Integrated Insufflation Port
- Large Field Of View Gives The Necessary Overview And Perfect Orientation During Examinations
- Multi-Coated Precision Optics Offer High Resolution and Distortion Free Image
- No Need To Replace Bulbs