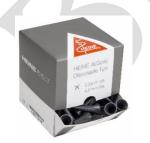

## **Optional Accessories:**

Disposable Tips 2.5 mm / 4 mm in a Pack of 250 / 1000 Tips