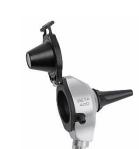

## **OTOSCOPE F.O. - BETA 400 LED**

2.4mm dia. 3mm dia. 4mm dia. 5mm dia

- Exclusive **4.2 X Magnification** Offers more details of Anatomy
- Fiber Optic Illumination Ensures Homogeneous, Very Bright Illumination and an Unobstructed View Of The Ear Canal and Tympanum
- All-Metal Housing
- Integrated Insufflation Port
- Large Field Of View Gives The Necessary Overview And Perfect Orientation During Examinations
- Multi-Coated Precision Optics Offer High Resolution and Distortion Free Image
- No Need To Replace Bulbs